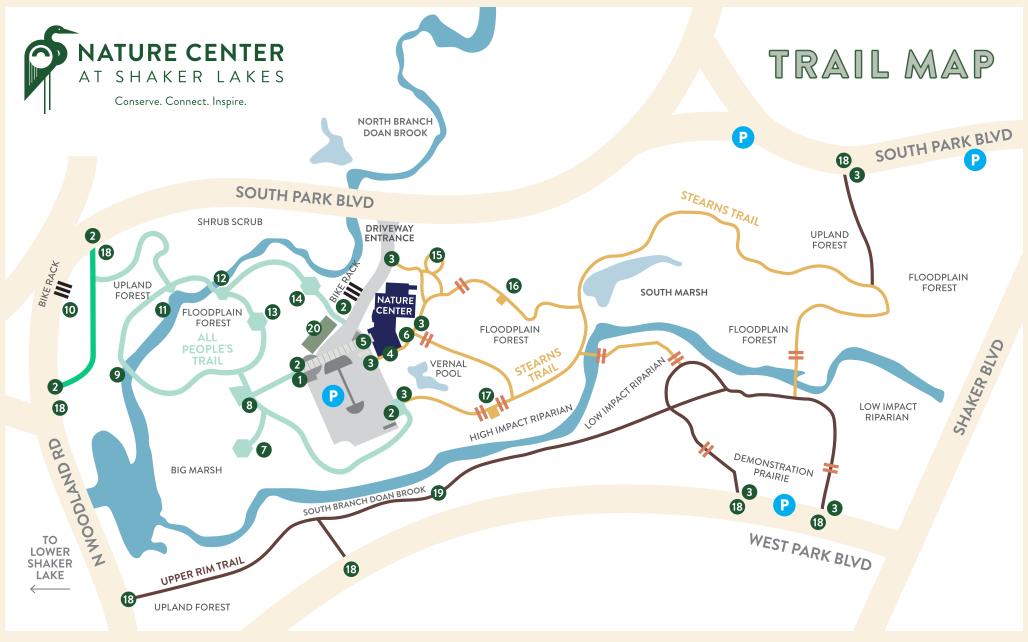

## **KEY**

ALL PEOPLE'S TRAIL (ALL-PURPOSE)

UPPER RIM TRAIL
(UN-PAVED)

STEARNS TRAIL (UN-PAVED)

STAIRS

PARKING

- 1 KOHL FUND ALL PEOPLE'S TRAIL GATEWAY
- 2 ALL PEOPLE'S TRAIL ENTRANCES
- **3 STEARNS TRAIL ENTRANCES**
- 4 LAVELLE FAMILY AMPHITHEATER ENTRANCE
- 5 NATURE CENTER WELCOME DESK & RESTROOMS Open during business hours
- **6 LAVELLE FAMILY AMPHITHEATER**
- 7 BIG MARSH LANDING Overlook the beauty of our signature marsh area

- 8 JIM REID MARSH OVERLOOK
- 9 JACK & ALEXA SULAK WILDLIFE VIEWING BRIDGE
- 0 CLEVELAND FOUNDATION N. WOODLAND TRAILHEAD

to N. Woodland Rd, a trail around lower Shaker Lake and the Lakes to Lake Trail

- 1 STORM WATER OUTFALL OVERLOOK
- 12 MULLIGAN FAMILY FISH OBSERVATION DECK
- 13 ROSE FOUNDATION GAZEBO

- 14 RIFFLE DECK
- 15 RUSTY KNIGHT WOODLAND GARDEN
- 16 TWO TREE SQUARE
- 7 GROUP DECK GATHERING AREA
- 18 NEIGHBORHOOD TRAIL ACCESS
- 19 UPPER RIM HIKING TRAIL
- 20 FRIENDS PAVILION & STEWARDSHIP CENTER